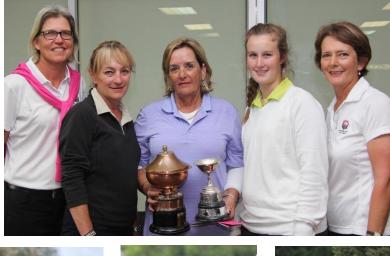

|                     |             | <u>B DIVISION</u>                                           |            |
|---------------------|-------------|-------------------------------------------------------------|------------|
|                     |             | OPEN GROSS - BRONZE TROPHY                                  | SCORE      |
|                     | 3rd         | Odette Booysen - Rondebosch Golf Club (counted in)          | 172        |
|                     | 2nd         | Liezel Heyns - Heidelberg Golf Club, Ekuhurleni             | 171        |
|                     | Winner      | Valda Ford - Ruimsig Country Club                           | 164        |
|                     |             | OPEN NETT                                                   |            |
|                     | 2nd         | Sylken-Leigh November - Kingswood Golf Estate               | 146        |
|                     | Winner      | Valda Ford - Ruimsig Country Club                           | 140        |
|                     |             | CLOSED GROSS - J.D. JONES TROPHY                            |            |
|                     | Winner      | Darell Phillips - Plettenberg Bay Country Club (counted in) | 179        |
|                     |             | CLOSED NETT                                                 |            |
|                     | Winner      | Sylken-Leigh November - Kingswood Golf Estate               | 146        |
|                     |             | B DIVISION GROSS JUNIOR                                     | -          |
|                     | Winner      | Laylaah Abrahams - Rondebosch Golf Club                     | 173        |
|                     |             | B DIVISION CLOSED GROSS JUNIOR                              |            |
|                     | Winner      | Sylken-Leigh November - Kingswood Golf Estate               | 180        |
|                     |             | C DIVISION                                                  |            |
|                     |             | OPEN STABLEFORD - COPPER TROPHY                             | <u>IPS</u> |
|                     | 3rd         | Maryna Groenewald - Woodhill Country Club (counted out)     | 64         |
|                     | 2nd         | Anke Steyn - Ladismith Golf Club                            | 64         |
|                     | Winner      | Denise Danks - George Golf Club                             | 66         |
|                     |             | CLOSED STABLEFORD - GASSNER TROPHY                          |            |
|                     | Winner      | Denise Danks - George Golf Club                             | 66         |
|                     |             | JUNIOR STABLEFORD                                           |            |
|                     | Winner      | Anke Steyn - Ladismith Golf Club                            | 64         |
| EPORT PREPARED<br>Y | Laetitia Hi | ggs, President SCWGA, 25 August 2015                        |            |